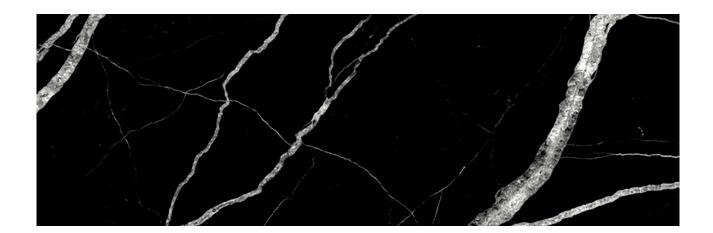

## PRODUCT TREASURE MIDNIGHT NERO 4X12 POLISHED

Marble Look | 4"x12"

## **TECHNICAL DATA**

FINISH: Polish LOOK: Marble Look CODE: QUTS-MI-4 SIZE: 4"x12"

NAME: Treasure Midnight Nero 4x12 Polished

SERIES: Treasure TYPOLOGY: Porcelain TYPE OF PIECE: Field Tile USE: Floor and Wall