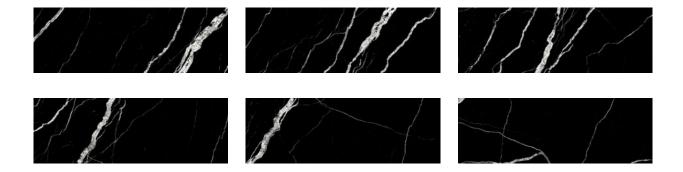

## PRODUCT TREASURE MIDNIGHT NERO 4X12 POLISHED

Marble Look | 4"x12"



## **GRAPHIC VARIETY**



## **TECHNICAL DATA**

FINISH: Polish LOOK: Marble Look CODE: QUTS-MI-4 SIZE: 4"x12"

NAME: Treasure Midnight Nero 4x12 Polished

SERIES: Treasure TYPOLOGY: Porcelain TYPE OF PIECE: Field Tile USE: Floor and Wall

## **PACKING**

|        |              | BOX |      |    | PALLET |      |    |
|--------|--------------|-----|------|----|--------|------|----|
| Size   | Product type | pcs | sqft | lb | boxes  | sqft | lb |
| 4"x12" |              |     |      |    |        |      |    |

**WARNING** The information contained in this packing list is for guidance only, the contents of the packing may vary. Please consult our sales representatives for an exact list.