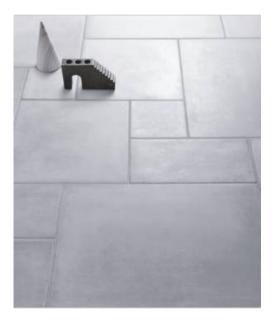

# PRODUCT WHITEHALL BIANCO 8X8F

Terracotta | 8"x8"



#### **GRAPHIC VARIETY**



## **ROOM SCENES**





#### **TECHNICAL DATA**

FINISH: Matt LOOK: Terracotta CODE: QUCR-WH-1 SIZE: 8"x8" NAME: Whitehall Bianco 8x8F SERIES: Charleston TYPOLOGY: Glazed Porcelain TYPE OF PIECE: Field Tile USE: Floor and Wall

## PACKING

|       |              | BOX |      |    | PALLET |      |    |
|-------|--------------|-----|------|----|--------|------|----|
| Size  | Product type | pcs | sqft | lb | boxes  | sqft | lb |
| 8"x8" | Field Tile   | 26  | 11.2 |    | 60     | 672  |    |

**WARNING** The information contained in this packing list is for guidance only, the contents of the packing may vary. Please consult our sales representatives for an exact list.