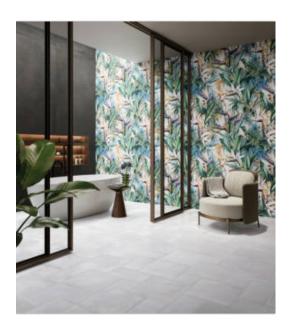

# PRODUCT WHITEHALL BIANCO 8X8F

Terracotta | 8"x8"



#### **GRAPHIC VARIETY**



## **ROOM SCENES**





#### **TECHNICAL DATA**

FINISH: Matt LOOK: Terracotta CODE: QUCR-WH-1 SIZE: 8"x8" NAME: Whitehall Bianco 8x8F SERIES: Charleston TYPOLOGY: Glazed Porcelain TYPE OF PIECE: Field Tile USE: Floor and Wall

## PACKING

|       |              | BOX |      |    | PALLET |      |    |
|-------|--------------|-----|------|----|--------|------|----|
| Size  | Product type | pcs | sqft | lb | boxes  | sqft | lb |
| 8"x8" | Field Tile   | 26  | 11.2 |    | 60     | 672  |    |

**WARNING** The information contained in this packing list is for guidance only, the contents of the packing may vary. Please consult our sales representatives for an exact list.