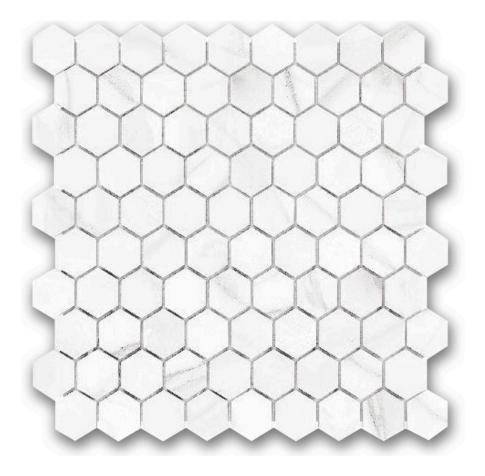

## PRODUCT POLISHED 1\" INFATUATION HEX MOSAIC

Marble Look | 12"x12"

## **TECHNICAL DATA**

FINISH: Polish LOOK: Marble Look CODE: QUAD-IF-M2PN SIZE: 12"x12" NAME: Polished 1" Infatuation Hex Mosaic SERIES: Ardor TYPOLOGY: Porcelain TYPE OF PIECE: Mosaic USE: Floor and Wall