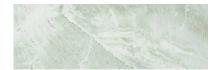

## PRODUCT AMUR 4X12

Marble Look | 4"x12"

## **GRAPHIC VARIETY**

## **TECHNICAL DATA**

FINISH: Matt

LOOK: Marble Look CODE: QURI-AM-3 SIZE: 4"x12" NAME: Amur 4X12 SERIES: River Series TYPOLOGY: Porcelain TYPE OF PIECE: Field Tile USE: Floor and Wall G Carminart

AMUR 4X12