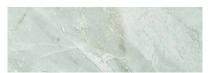

## PRODUCT AMUR 4X12

Marble Look | 4"x12"

## **GRAPHIC VARIETY**

## **TECHNICAL DATA**

FINISH: Matt

LOOK: Marble Look CODE: QURI-AM-3 SIZE: 4"x12" NAME: Amur 4X12 SERIES: River Series TYPOLOGY: Porcelain TYPE OF PIECE: Field Tile USE: Floor and Wall G Carminart

AMUR 4X12