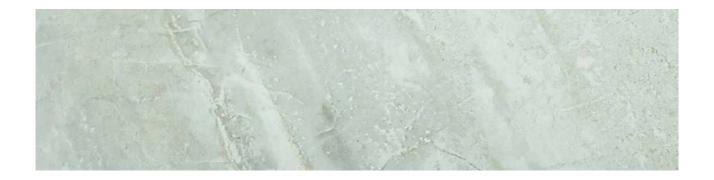

## PRODUCT AMUR 4X12

Marble Look | 4"x12"

## **GRAPHIC VARIETY**

## **TECHNICAL DATA**

FINISH: Matt

LOOK: Marble Look CODE: QURI-AM-3 SIZE: 4"x12" NAME: Amur 4X12 SERIES: River Series TYPOLOGY: Porcelain TYPE OF PIECE: Field Tile USE: Floor and Wall G Carminart

AMUR 4X12