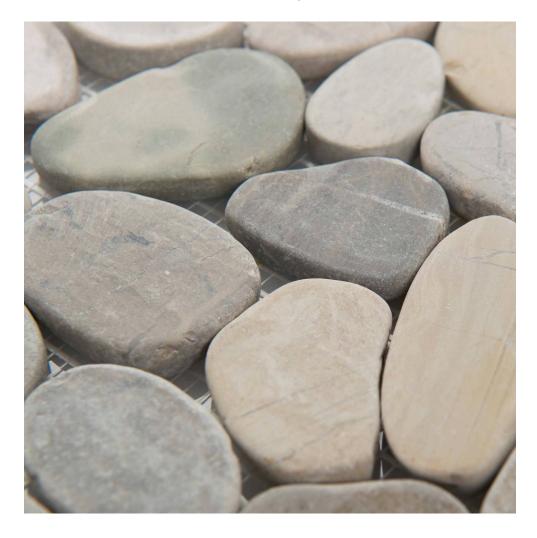

## PRODUCT VITALITY MICA FLAT PEBBLE

Multi-Look Mosaics | 12"x12"

## **TECHNICAL DATA**

FINISH: Natural

LOOK: Multi-Look Mosaics

CODE: AC76-464 SIZE: 12"x12"

NAME: Vitality Mica Flat Pebble SERIES: Bliss Pebble Mosaics TYPE OF PIECE: Mosaic USE: Floor and Wall