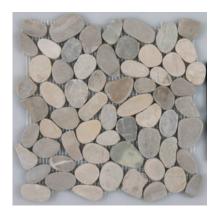

## PRODUCT VITALITY MICA FLAT PEBBLE

Multi-Look Mosaics | 12"x12"

## **TECHNICAL DATA**

FINISH: Natural

LOOK: Multi-Look Mosaics

CODE: AC76-464 SIZE: 12"x12"

NAME: Vitality Mica Flat Pebble SERIES: Bliss Pebble Mosaics TYPE OF PIECE: Mosaic USE: Floor and Wall