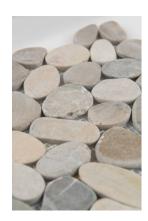

## PRODUCT VITALITY MICA FLAT PEBBLE

Multi-Look Mosaics | 12"x12"

## **TECHNICAL DATA**

FINISH: Natural

LOOK: Multi-Look Mosaics

CODE: AC76-464 SIZE: 12"x12"

NAME: Vitality Mica Flat Pebble SERIES: Bliss Pebble Mosaics TYPE OF PIECE: Mosaic USE: Floor and Wall