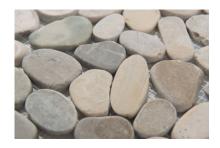

## PRODUCT VITALITY MICA FLAT PEBBLE

Multi-Look Mosaics | 12"x12"

## **TECHNICAL DATA**

FINISH: Natural

LOOK: Multi-Look Mosaics

CODE: AC76-464 SIZE: 12"x12"

NAME: Vitality Mica Flat Pebble SERIES: Bliss Pebble Mosaics TYPE OF PIECE: Mosaic USE: Floor and Wall