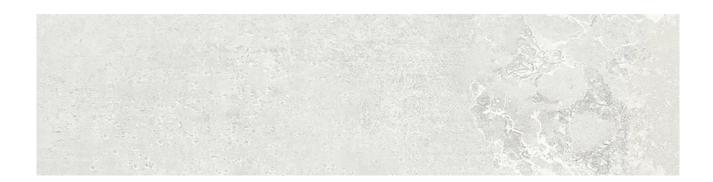

## PRODUCT WHITESTONE WHITE 3X12

Concrete | 3"x12"

Carminart

## **GRAPHIC VARIETY**