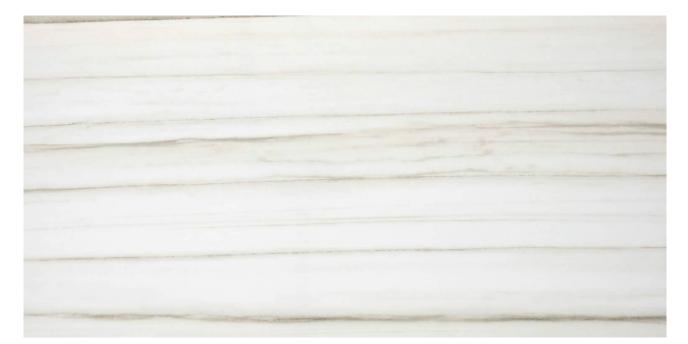

## PRODUCT POLISHED ENCHANTMENT 16X32

Marble Look | 16"x31"

## **TECHNICAL DATA**

FINISH: Polish LOOK: Marble Look CODE: QUAD-EN-5PN SIZE: 16"x31" NAME: Polished Enchantment 16X32 SERIES: Ardor TYPOLOGY: Porcelain TYPE OF PIECE: Field Tile USE: Floor and Wall