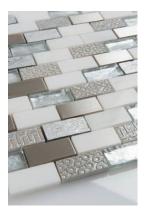

## PRODUCT 1X2 CHAD MOSAIC

Multi-Look Mosaics | 12"x12"

## **GRAPHIC VARIETY**

## **TECHNICAL DATA**

LOOK: Multi-Look Mosaics CODE: ML79023488 SIZE: 12"x12" NAME: 1X2 Chad Mosaic NOTES: Number Of Rows Per Sheet = 12 SERIES: Milstone TYPOLOGY: Mixed Materials TYPE OF PIECE: Mosaic USE: Wall only