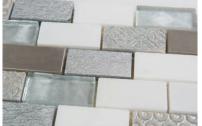

## PRODUCT 1X2 CHAD MOSAIC

Multi-Look Mosaics | 12"x12"

## **GRAPHIC VARIETY**

## **TECHNICAL DATA**

LOOK: Multi-Look Mosaics CODE: ML79023488 SIZE: 12"x12" NAME: 1X2 Chad Mosaic NOTES: Number Of Rows Per Sheet = 12 SERIES: Milstone TYPOLOGY: Mixed Materials TYPE OF PIECE: Mosaic USE: Wall only