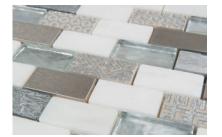

## PRODUCT 1X2 CHAD MOSAIC

Multi-Look Mosaics | 12"x12"

## **GRAPHIC VARIETY**

## **TECHNICAL DATA**

LOOK: Multi-Look Mosaics CODE: ML79023488 SIZE: 12"x12" NAME: 1X2 Chad Mosaic NOTES: Number Of Rows Per Sheet = 12 SERIES: Milstone TYPOLOGY: Mixed Materials TYPE OF PIECE: Mosaic USE: Wall only