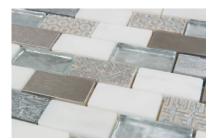

## PRODUCT 1X2 CHAD MOSAIC

Multi-Look Mosaics | 12"x12"

## **GRAPHIC VARIETY**

## **TECHNICAL DATA**

LOOK: Multi-Look Mosaics CODE: ML79023488 SIZE: 12"x12" NAME: 1X2 Chad Mosaic NOTES: Number Of Rows Per Sheet = 12 SERIES: Milstone TYPOLOGY: Mixed Materials TYPE OF PIECE: Mosaic USE: Wall only