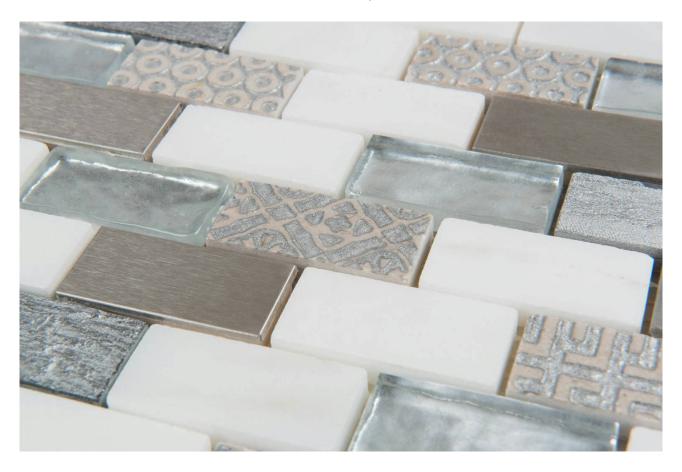

## PRODUCT 1X2 CHAD MOSAIC

Multi-Look Mosaics | 12"x12"

## **GRAPHIC VARIETY**

## **TECHNICAL DATA**

LOOK: Multi-Look Mosaics CODE: ML79023488 SIZE: 12"x12" NAME: 1X2 Chad Mosaic NOTES: Number Of Rows Per Sheet = 12 SERIES: Milstone TYPOLOGY: Mixed Materials TYPE OF PIECE: Mosaic USE: Wall only