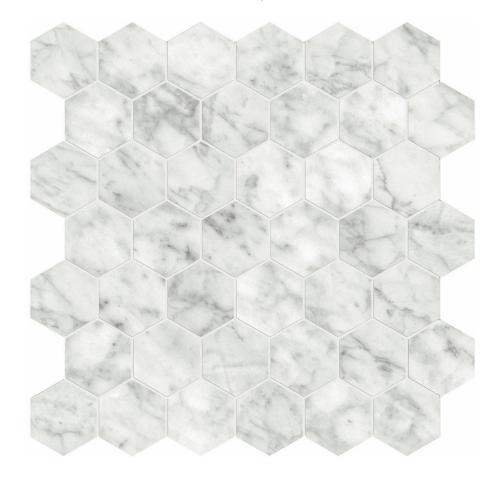

## PRODUCT SAN GIULIO GIOIA POLISHED 2

Marble Look | 12"x13"

## **TECHNICAL DATA**

FINISH: Polish LOOK: Marble Look CODE: QULX-SA-M2P

SIZE: 12"x13"

NAME: San Giulio Gioia Polished 2

SERIES: Luxury

TYPOLOGY: Glazed Porcelain TYPE OF PIECE: Mosaic USE: Floor and Wall