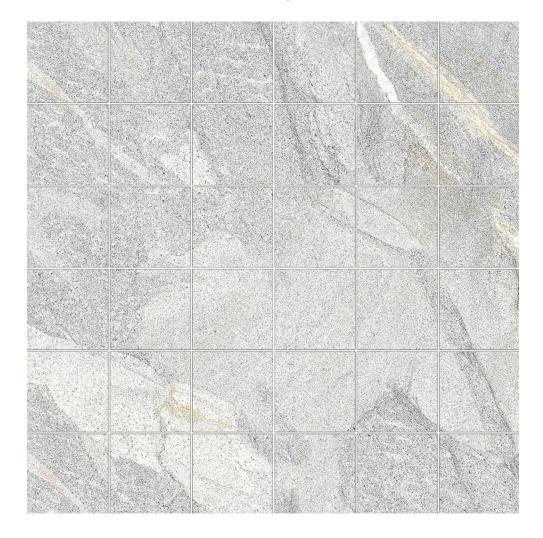

## PRODUCT CAPRI LIGHT GREY 2X2 MOSAIC

Stone Look | 3"x3"

## **GRAPHIC VARIETY**