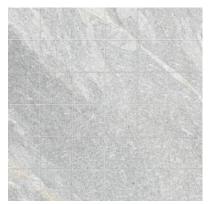

## PRODUCT CAPRI LIGHT GREY 2X2 MOSAIC

Stone Look | 3"x3"

## **TECHNICAL DATA**

FINISH: Natural LOOK: Stone Look CODE: QUCJ-LI-M SIZE: 3"x3"

NAME: Capri Light Grey 2X2 Mosaic

SERIES: Capri

TYPOLOGY: Porcelain TYPE OF PIECE: Mosaic USE: Floor and Wall