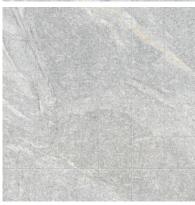

## PRODUCT CAPRI LIGHT GREY 2X2 MOSAIC

Stone Look | 3"x3"



## **GRAPHIC VARIETY**









## **TECHNICAL DATA**

FINISH: Natural LOOK: Stone Look CODE: QUCJ-LI-M SIZE: 3"x3"

NAME: Capri Light Grey 2X2 Mosaic

SERIES: Capri

TYPOLOGY: Porcelain TYPE OF PIECE: Mosaic USE: Floor and Wall

## **PACKING**

|       |              | BOX |      |    | PALLET |      |    |
|-------|--------------|-----|------|----|--------|------|----|
| Size  | Product type | pcs | sqft | lb | boxes  | sqft | lb |
| 3"x3" |              |     |      |    |        |      |    |

**WARNING** The information contained in this packing list is for guidance only, the contents of the packing may vary. Please consult our sales representatives for an exact list.