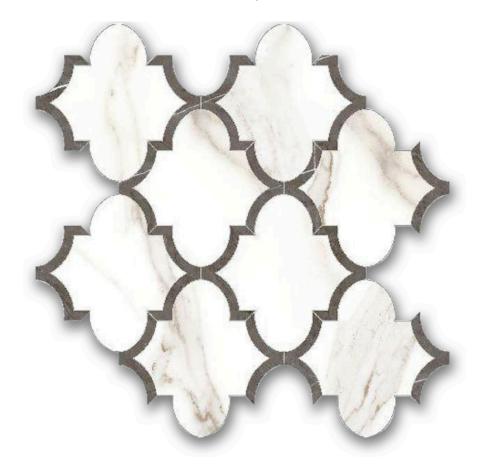

## PRODUCT POLISHED ADORATION ARABESQUE MOSAIC

Marble Look | 12"x12"

## **TECHNICAL DATA**

FINISH: Polish LOOK: Marble Look CODE: QUAD-AD-M3PN SIZE: 12"x12" NAME: Polished Adoration Arabesque Mosaic SERIES: Ardor TYPOLOGY: Porcelain TYPE OF PIECE: Mosaic USE: Floor and Wall