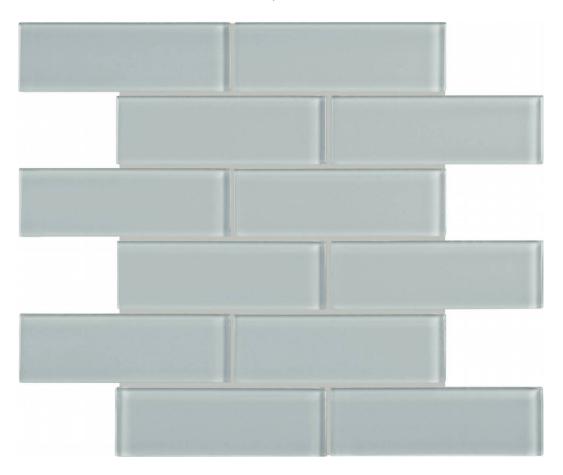

## PRODUCT CLOUD 2X6 BRICK MOSAIC

Glass | 12"x15"

## **TECHNICAL DATA**

FINISH: Gloss LOOK: Glass CODE: AC35-088 SIZE: 12"x15" NAME: Cloud 2X6 Brick Mosaic NOTES: Number Of Rows Per Sheet = 6 SERIES: Bliss Element TYPE OF PIECE: Mosaic USE: Wall only