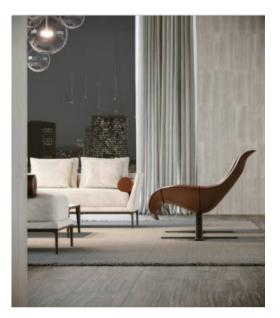

# PRODUCT 12X24 ICE

Marble Look | 12"x24"



# **GRAPHIC VARIETY**





### **ROOM SCENES**





#### **TECHNICAL DATA**

FINISH: Matt LOOK: Marble Look CODE: AC69-190 SIZE: 12"x24" NAME: 12X24 Ice SERIES: Evolution TYPOLOGY: Porcelain TYPE OF PIECE: Field Tile USE: Floor and Wall

# PACKING

|         |              | BOX |      |    | PALLET |      |    |
|---------|--------------|-----|------|----|--------|------|----|
| Size    | Product type | pcs | sqft | lb | boxes  | sqft | lb |
| 12"x24" | Field Tile   | 8   | 16   |    | 32     | 512  |    |

**WARNING** The information contained in this packing list is for guidance only, the contents of the packing may vary. Please consult our sales representatives for an exact list.