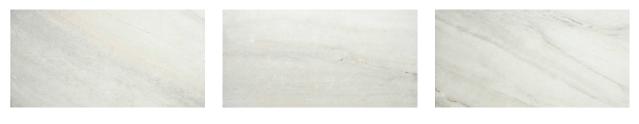

# PRODUCT 12X24 ICE

Marble Look | 12"x24"



# **GRAPHIC VARIETY**





### **ROOM SCENES**





#### **TECHNICAL DATA**

FINISH: Matt LOOK: Marble Look CODE: AC69-190 SIZE: 12"x24" NAME: 12X24 Ice SERIES: Evolution TYPOLOGY: Porcelain TYPE OF PIECE: Field Tile USE: Floor and Wall

# PACKING

|         |              | BOX |      |    | PALLET |      |    |
|---------|--------------|-----|------|----|--------|------|----|
| Size    | Product type | pcs | sqft | lb | boxes  | sqft | lb |
| 12"x24" | Field Tile   | 8   | 16   |    | 32     | 512  |    |

**WARNING** The information contained in this packing list is for guidance only, the contents of the packing may vary. Please consult our sales representatives for an exact list.