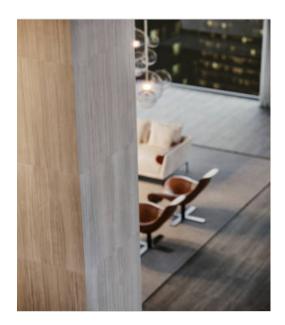

# PRODUCT 12X24 ICE

Marble Look | 12"x24"



# **GRAPHIC VARIETY**





### **ROOM SCENES**





#### **TECHNICAL DATA**

FINISH: Matt LOOK: Marble Look CODE: AC69-190 SIZE: 12"x24" NAME: 12X24 Ice SERIES: Evolution TYPOLOGY: Porcelain TYPE OF PIECE: Field Tile USE: Floor and Wall

# PACKING

|         |              | BOX |      |    | PALLET |      |    |
|---------|--------------|-----|------|----|--------|------|----|
| Size    | Product type | pcs | sqft | lb | boxes  | sqft | lb |
| 12"x24" | Field Tile   | 8   | 16   |    | 32     | 512  |    |

**WARNING** The information contained in this packing list is for guidance only, the contents of the packing may vary. Please consult our sales representatives for an exact list.