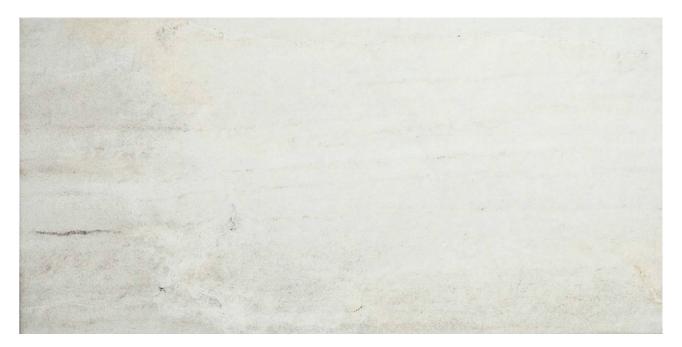

# PRODUCT 12X24 ICE

Marble Look | 12"x24"

#### **TECHNICAL DATA**

FINISH: Matt LOOK: Marble Look CODE: AC69-190 SIZE: 12"x24" NAME: 12X24 Ice SERIES: Evolution TYPOLOGY: Porcelain TYPE OF PIECE: Field Tile USE: Floor and Wall