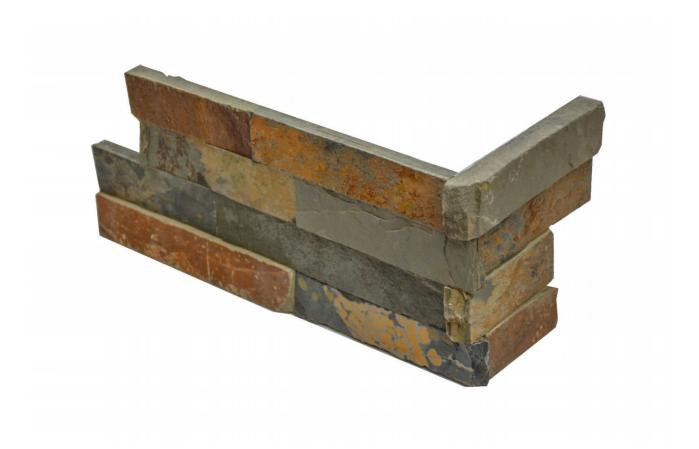

## PRODUCT SIERRA 6X18 ASSEMBLED CORNER

Stone Look | 6"x18"

## **TECHNICAL DATA**

FINISH: Natural LOOK: Stone Look CODE: AC76-368 SIZE: 6"x18"

NAME: Sierra 6X18 Assembled Corner

SERIES: Ledgerstone TYPOLOGY: Natural Stone TYPE OF PIECE: Trim USE: Wall only