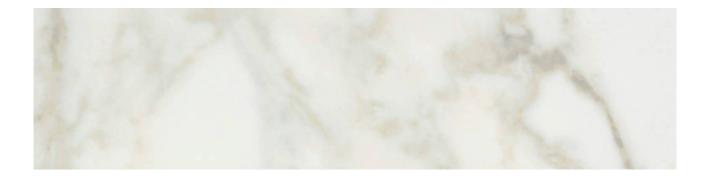

## PRODUCT AMALFI CALACATTA HONED 3X12 BULLNOSE

Marble Look | 3"x12"

## **TECHNICAL DATA**

FINISH: Matt LOOK: Marble Look CODE: QULX-AM-SBH SIZE: 3"x12" NAME: Amalfi Calacatta Honed 3X12 Bullnose SERIES: Luxury TYPOLOGY: Glazed Porcelain TYPE OF PIECE: Bullnose USE: Floor and Wall