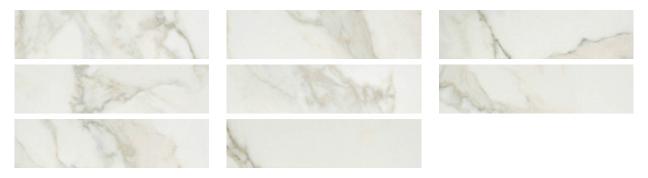

## PRODUCT AMALFI CALACATTA HONED 3X12 BULLNOSE

Marble Look | 3"x12"



## **GRAPHIC VARIETY**



## **TECHNICAL DATA**

FINISH: Matt LOOK: Marble Look CODE: QULX-AM-SBH SIZE: 3"x12" NAME: Amalfi Calacatta Honed 3X12 Bullnose SERIES: Luxury TYPOLOGY: Glazed Porcelain TYPE OF PIECE: Bullnose USE: Floor and Wall

## PACKING

|        |              | BOX |      |    | PALLET |      |    |
|--------|--------------|-----|------|----|--------|------|----|
| Size   | Product type | pcs | sqft | lb | boxes  | sqft | lb |
| 3"x12" | Bullnose     | 20  |      |    |        |      |    |

**WARNING** The information contained in this packing list is for guidance only, the contents of the packing may vary. Please consult our sales representatives for an exact list.