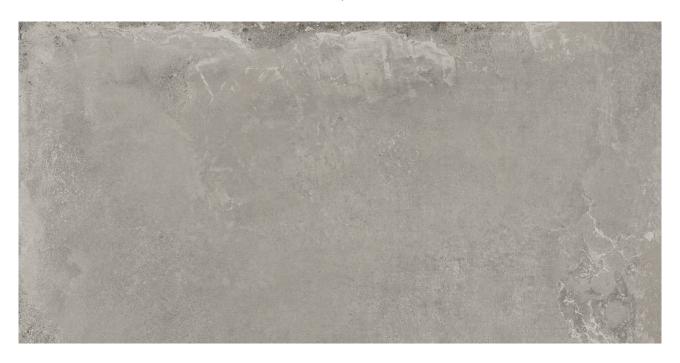

## PRODUCT WILLIAMSBURG TAUPE 24X48

Concrete | 24"x48"

## **GRAPHIC VARIETY**

## **TECHNICAL DATA**

FINISH: Matt LOOK: Concrete CODE: QUBR-WI-2 SIZE: 24"x48"

NAME: Williamsburg Taupe 24x48

SERIES: Bridges TYPOLOGY: Porcelain TYPE OF PIECE: Field Tile USE: Floor and Wall