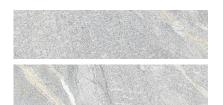

## PRODUCT CAPRI LIGHT GREY 3X12 SB

Stone Look | 3"x12"



## **GRAPHIC VARIETY**







## **TECHNICAL DATA**

FINISH: Natural LOOK: Stone Look CODE: QUCJ-LI-SB SIZE: 3"x12"

NAME: Capri Light Grey 3X12 SB

SERIES: Capri

TYPOLOGY: Porcelain TYPE OF PIECE: Bullnose USE: Floor and Wall

## **PACKING**

|        |              | BOX |      |    | PALLET |      |    |
|--------|--------------|-----|------|----|--------|------|----|
| Size   | Product type | pcs | sqft | lb | boxes  | sqft | lb |
| 3"x12" |              |     | _    |    |        |      |    |

**WARNING** The information contained in this packing list is for guidance only, the contents of the packing may vary. Please consult our sales representatives for an exact list.