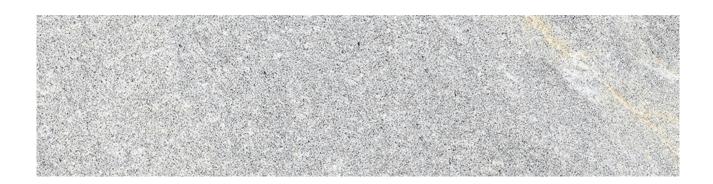

## PRODUCT CAPRI LIGHT GREY 3X12 SB

Stone Look | 3"x12"

## **TECHNICAL DATA**

FINISH: Natural LOOK: Stone Look CODE: QUCJ-LI-SB SIZE: 3"x12"

NAME: Capri Light Grey 3X12 SB

SERIES: Capri

TYPOLOGY: Porcelain TYPE OF PIECE: Bullnose USE: Floor and Wall