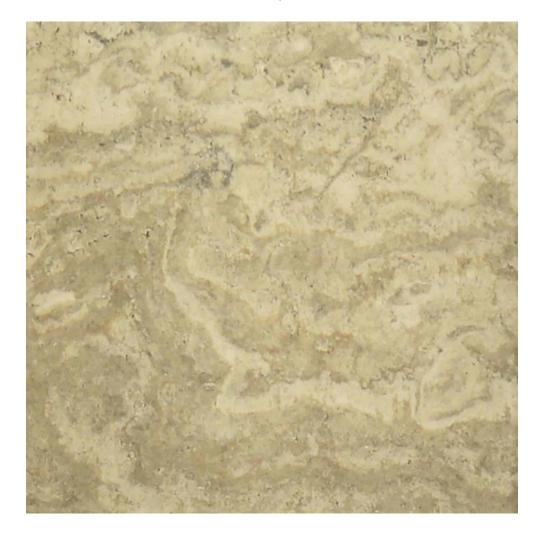

## PRODUCT 12X12F WALNUT

Stone Look | 12"x12"

Carminart

## **TECHNICAL DATA**

FINISH: Satin LOOK: Stone Look CODE: AC63-345 SIZE: 12"x12"

NAME: 12X12F Walnut SERIES: Antico TYPOLOGY: Porcelain TYPE OF PIECE: Field Tile USE: Floor and Wall d Carminart

12X12F WALNUT