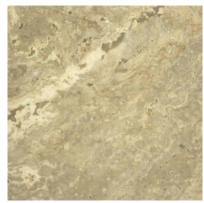

## PRODUCT 12X12F WALNUT

Stone Look | 12"x12"



Carminart

## **GRAPHIC VARIETY**







## **TECHNICAL DATA**

FINISH: Satin LOOK: Stone Look CODE: AC63-345 SIZE: 12"x12"

NAME: 12X12F Walnut SERIES: Antico TYPOLOGY: Porcelain TYPE OF PIECE: Field Tile USE: Floor and Wall d Carminart

12X12F WALNUT

## **PACKING**

|         |              | BOX |      |       | PALLET |      |         |
|---------|--------------|-----|------|-------|--------|------|---------|
| Size    | Product type | pcs | sqft | lb    | boxes  | sqft | lb      |
| 12"x12" | Field Tile   | 13  | 13   | 42.54 | 46     | 598  | 1956.84 |

**WARNING** The information contained in this packing list is for guidance only, the contents of the packing may vary. Please consult our sales representatives for an exact list.