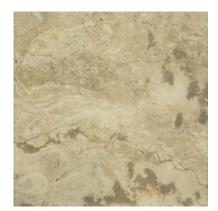

## PRODUCT 12X12F WALNUT

Stone Look | 12"x12"



Carminart

## **GRAPHIC VARIETY**







## **TECHNICAL DATA**

FINISH: Satin LOOK: Stone Look CODE: AC63-345 SIZE: 12"x12"

NAME: 12X12F Walnut SERIES: Antico TYPOLOGY: Porcelain TYPE OF PIECE: Field Tile USE: Floor and Wall d Carminart

12X12F WALNUT

## **PACKING**

|         |              | BOX |      |       | PALLET |      |         |
|---------|--------------|-----|------|-------|--------|------|---------|
| Size    | Product type | pcs | sqft | lb    | boxes  | sqft | lb      |
| 12"x12" | Field Tile   | 13  | 13   | 42.54 | 46     | 598  | 1956.84 |

**WARNING** The information contained in this packing list is for guidance only, the contents of the packing may vary. Please consult our sales representatives for an exact list.