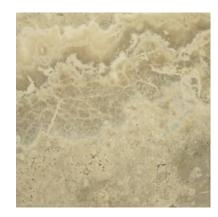

## PRODUCT 12X12F WALNUT

Stone Look | 12"x12"



Carminart

## **GRAPHIC VARIETY**







## **TECHNICAL DATA**

FINISH: Satin LOOK: Stone Look CODE: AC63-345 SIZE: 12"x12"

NAME: 12X12F Walnut SERIES: Antico TYPOLOGY: Porcelain TYPE OF PIECE: Field Tile USE: Floor and Wall d Carminart

12X12F WALNUT

## **PACKING**

|         |              | BOX |      |       | PALLET |      |         |
|---------|--------------|-----|------|-------|--------|------|---------|
| Size    | Product type | pcs | sqft | lb    | boxes  | sqft | lb      |
| 12"x12" | Field Tile   | 13  | 13   | 42.54 | 46     | 598  | 1956.84 |

**WARNING** The information contained in this packing list is for guidance only, the contents of the packing may vary. Please consult our sales representatives for an exact list.