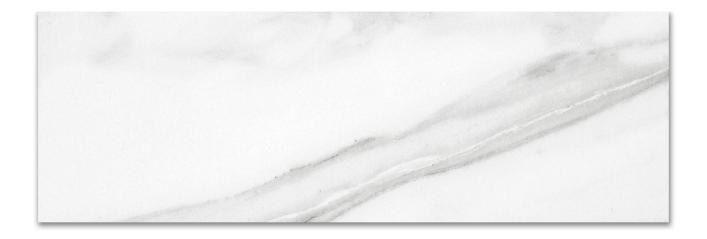

## PRODUCT POLISHED INFATUATION 10.5X32

Marble Look | 10.5"x32"

## **TECHNICAL DATA**

FINISH: Polish LOOK: Marble Look CODE: QUAD-IF-4PN SIZE: 10.5"x32"

NAME: Polished Infatuation 10.5X32

SERIES: Ardor

TYPOLOGY: Porcelain TYPE OF PIECE: Field Tile USE: Floor and Wall