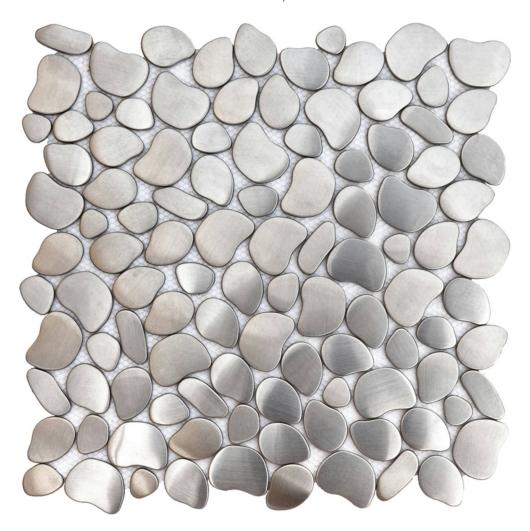

## PRODUCT BRUSHED SILVER INOX METAL INTERLOCKING MOSAIC

Multi-Look Mosaics | 12.2"x12.2"

## **TECHNICAL DATA**

LOOK: Multi-Look Mosaics CODE: RVCHAWM019 SIZE: 12.2"x12.2"

NAME: Brushed Silver Inox Metal Interlocking Mosaic

SERIES: Chelsea Collection

TYPOLOGY: Metal TYPE OF PIECE: Mosaic USE: Floor and Wall