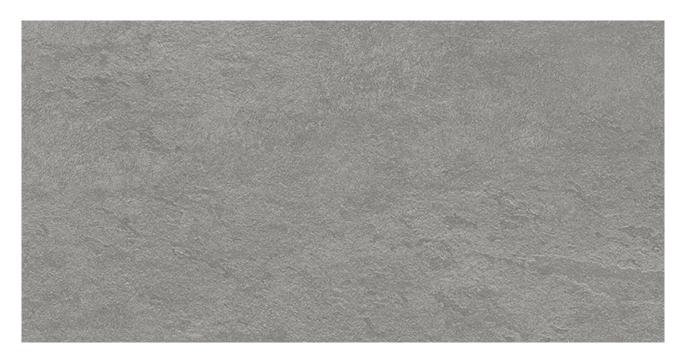

## PRODUCT LINCOLN LIGHT GREY 12X24

Slate Stone Look | 12"x24"

## **TECHNICAL DATA**

FINISH: Matt

LOOK: Slate Stone Look CODE: QUME-LI-1 SIZE: 12"x24"

NAME: Lincoln Light Grey 12x24

SERIES: Metro TYPOLOGY: Porcelain TYPE OF PIECE: Field Tile USE: Floor and Wall