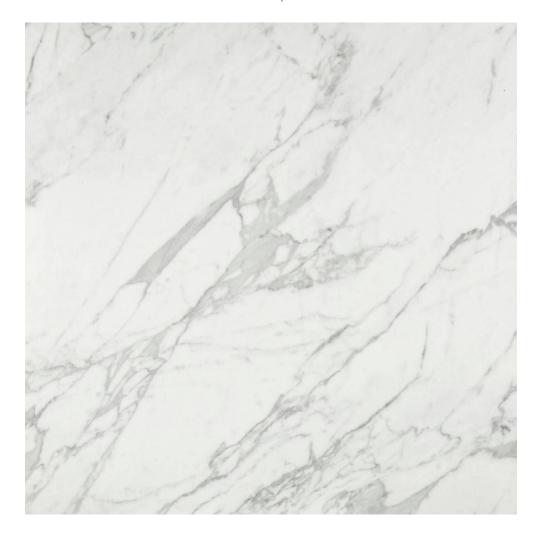

## PRODUCT MILANO STATUARIO POLISHED 24X24

Marble Look | 24"x24"

## **TECHNICAL DATA**

FINISH: Polish LOOK: Marble Look CODE: QULX-MI-3P SIZE: 24"x24"

NAME: Milano Statuario Polished 24X24

**SERIES:** Luxury

TYPOLOGY: Glazed Porcelain TYPE OF PIECE: Field Tile USE: Floor and Wall