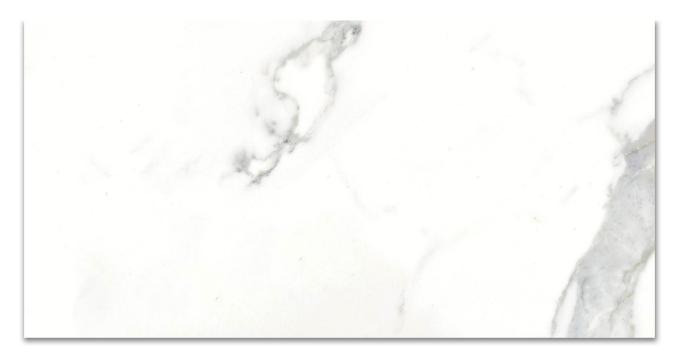

## PRODUCT 12X24F CALACATTA

Marble Look | 12"x24"

## **TECHNICAL DATA**

FINISH: Matt LOOK: Marble Look CODE: AC69-137 SIZE: 12"x24"

NAME: 12X24F Calacatta

SERIES: Classic TYPOLOGY: Porcelain TYPE OF PIECE: Field Tile USE: Floor and Wall G Carminart

12X24F CALACATTA