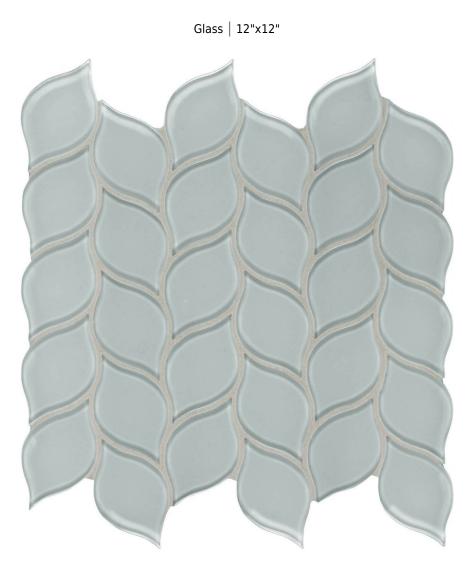

## PRODUCT CLOUD PETAL MOSAIC

## **TECHNICAL DATA**

FINISH: Gloss LOOK: Glass CODE: AC35-135 SIZE: 12"x12" NAME: Cloud Petal Mosaic SERIES: Bliss Element TYPE OF PIECE: Mosaic USE: Wall only