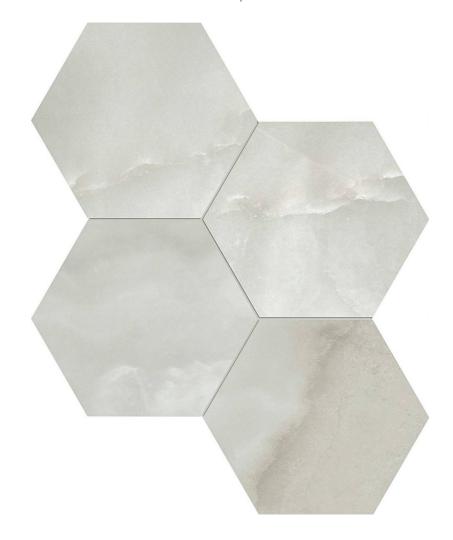

## PRODUCT SORRENTO ONYX HONED 6

Marble Look | 12"x14"

## **GRAPHIC VARIETY**

## **TECHNICAL DATA**

FINISH: Matt LOOK: Marble Look CODE: QULX-SO-M1H

SIZE: 12"x14"

NAME: Sorrento Onyx Honed 6

**SERIES:** Luxury

TYPOLOGY: Glazed Porcelain TYPE OF PIECE: Mosaic USE: Floor and Wall