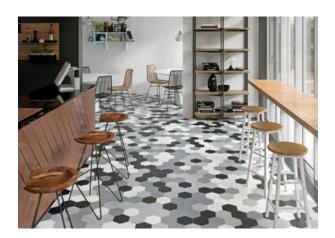

# PRODUCT VIDA 5.5X6.3" GREY HEXAGON

Mono-color | 5.5"x6.3"



## **DETAILS**



## **ROOM SCENES**



#### **TECHNICAL DATA**

FINISH: Matt LOOK: Mono-color CODE: QUVI-GR-1 SIZE: 5.5"x6.3"

NAME: Vida 5.5X6.3" Grey Hexagon

SERIES: Vida

TYPOLOGY: Porcelain TYPE OF PIECE: Field Tile USE: Floor and Wall

#### **PACKING**

|           |              | BOX |      |    | PALLET |       |    |
|-----------|--------------|-----|------|----|--------|-------|----|
| Size      | Product type | pcs | sqft | lb | boxes  | sqft  | lb |
| 5.5"x6.3" | Field Tile   | 26  | 4.74 |    | 105    | 497.7 |    |

**WARNING** The information contained in this packing list is for guidance only, the contents of the packing may vary. Please consult our sales representatives for an exact list.