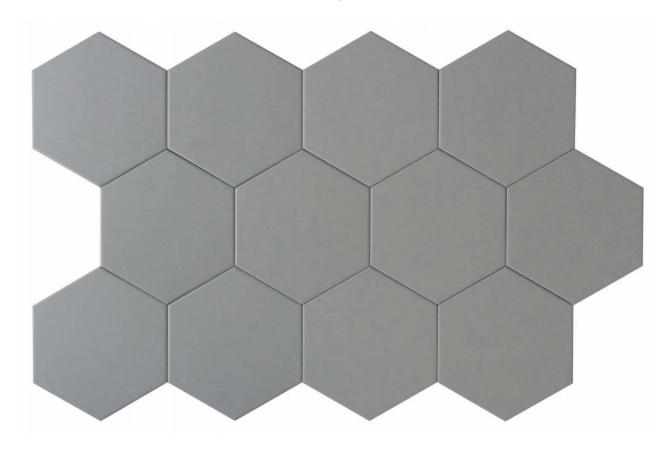

# PRODUCT VIDA 5.5X6.3" GREY HEXAGON

Mono-color | 5.5"x6.3"

## **DETAILS**

#### **TECHNICAL DATA**

FINISH: Matt LOOK: Mono-color CODE: QUVI-GR-1 SIZE: 5.5"x6.3"

NAME: Vida 5.5X6.3" Grey Hexagon

SERIES: Vida

TYPOLOGY: Porcelain TYPE OF PIECE: Field Tile USE: Floor and Wall