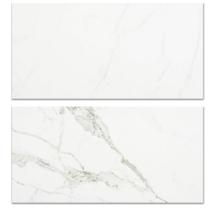

## PRODUCT MATTE LOVE 16X32

Marble Look | 16"x32"



## **GRAPHIC VARIETY**











## **TECHNICAL DATA**

FINISH: Matt LOOK: Marble Look CODE: QUAD-LO-5N SIZE: 16"x32" NAME: Matte Love 16X32 SERIES: Ardor TYPOLOGY: Porcelain TYPE OF PIECE: Field Tile USE: Floor and Wall

## PACKING

|         |              | BOX |       |       | PALLET |        |         |
|---------|--------------|-----|-------|-------|--------|--------|---------|
| Size    | Product type | pcs | sqft  | lb    | boxes  | sqft   | lb      |
| 16"x32" | Field Tile   | 4   | 13.78 | 71.44 | 38     | 523.64 | 2714.72 |

**WARNING** The information contained in this packing list is for guidance only, the contents of the packing may vary. Please consult our sales representatives for an exact list.