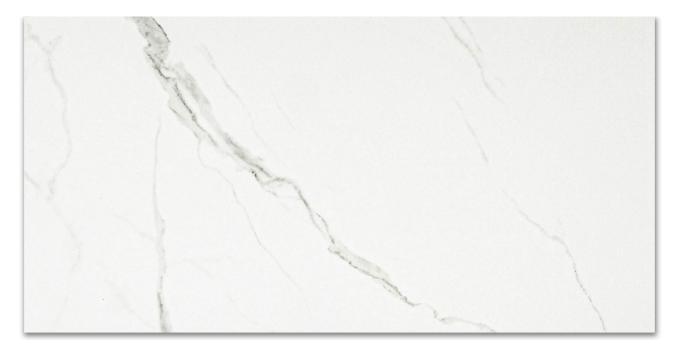

## PRODUCT MATTE LOVE 16X32

Marble Look | 16"x32"

## **TECHNICAL DATA**

FINISH: Matt LOOK: Marble Look CODE: QUAD-LO-5N SIZE: 16"x32" NAME: Matte Love 16X32 SERIES: Ardor TYPOLOGY: Porcelain TYPE OF PIECE: Field Tile USE: Floor and Wall