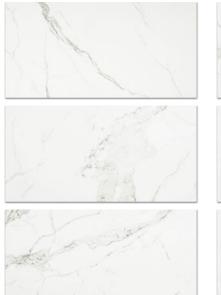

## PRODUCT MATTE LOVE 16X32

Marble Look | 16"x32"



## **GRAPHIC VARIETY**











## **TECHNICAL DATA**

FINISH: Matt LOOK: Marble Look CODE: QUAD-LO-5N SIZE: 16"x32" NAME: Matte Love 16X32 SERIES: Ardor TYPOLOGY: Porcelain TYPE OF PIECE: Field Tile USE: Floor and Wall

## PACKING

|         |              | BOX |       |       | PALLET |        |         |
|---------|--------------|-----|-------|-------|--------|--------|---------|
| Size    | Product type | pcs | sqft  | lb    | boxes  | sqft   | lb      |
| 16"x32" | Field Tile   | 4   | 13.78 | 71.44 | 38     | 523.64 | 2714.72 |

**WARNING** The information contained in this packing list is for guidance only, the contents of the packing may vary. Please consult our sales representatives for an exact list.