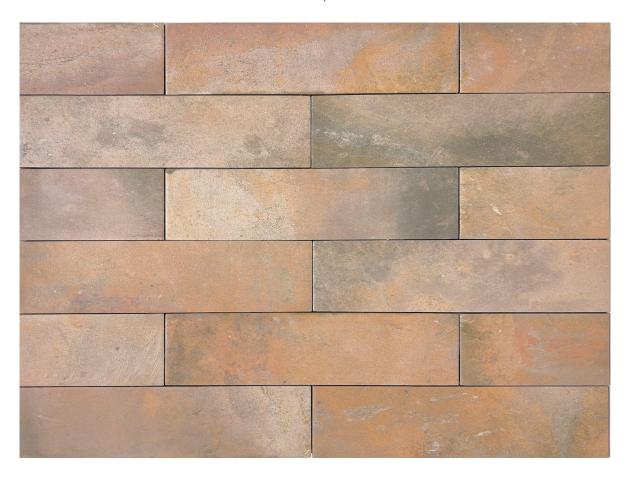

# PRODUCT DOMINICA DARK 3X11

Terracotta | 3"x11"

Carminart

## **GRAPHIC VARIETY**