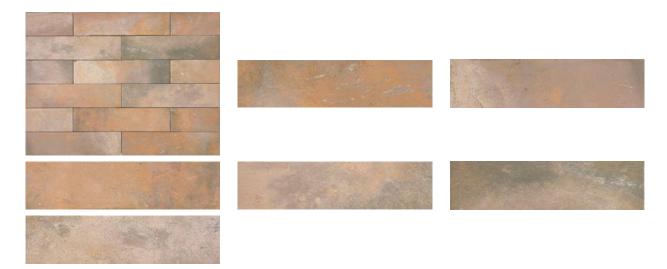

# PRODUCT DOMINICA DARK 3X11

Terracotta | 3"x11"

Carminart

## **GRAPHIC VARIETY**