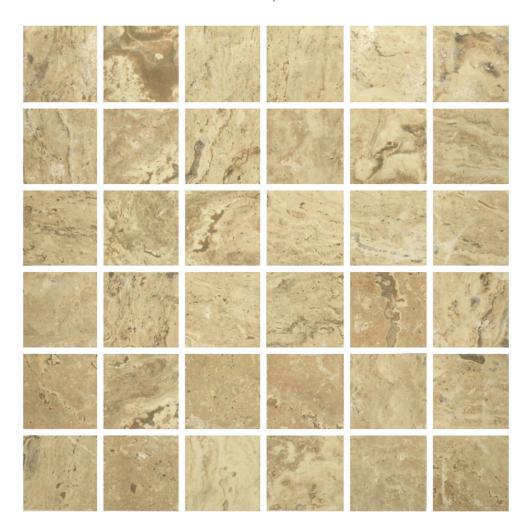

## PRODUCT WALNUT 2X2 MOSAIC

Stone Look | 12"x12"

## **TECHNICAL DATA**

FINISH: Satin LOOK: Stone Look CODE: AC63-466 SIZE: 12"x12"

NAME: Walnut 2X2 Mosaic

**NOTES:** Number Of Rows Per Sheet = 6

SERIES: Antico TYPOLOGY: Porcelain TYPE OF PIECE: Mosaic USE: Floor and Wall d Carminart

**WALNUT 2X2 MOSAIC** 