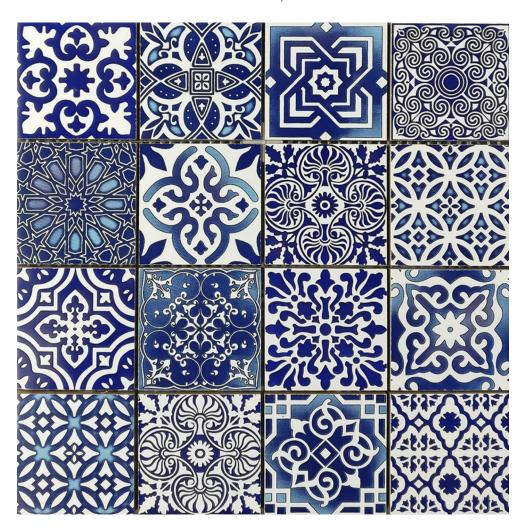

## PRODUCT CERAMIC PATCHWORK DIAMOND BLUE MOSAIC

Multi-Look Mosaics | 11.8"x11.8"

## **TECHNICAL DATA**

LOOK: Multi-Look Mosaics CODE: RVCHAWC017 SIZE: 11.8"x11.8"

NAME: Ceramic Patchwork Diamond Blue Mosaic

SERIES: Chelsea Collection TYPOLOGY: Glazed Ceramic TYPE OF PIECE: Mosaic

USE: Wall only