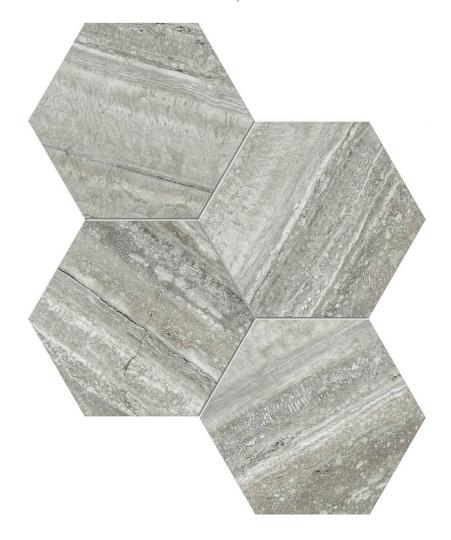

## PRODUCT TREISTE TRAVERTINI POLISHED 6

Marble Look | 12"x14"

## **GRAPHIC VARIETY**

## **TECHNICAL DATA**

FINISH: Polish LOOK: Marble Look CODE: QULX-TR-M1P SIZE: 12"x14"

NAME: Treiste Travertini Polished 6

**SERIES:** Luxury

TYPOLOGY: Glazed Porcelain TYPE OF PIECE: Mosaic USE: Floor and Wall