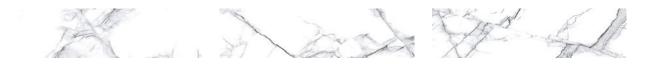

## PRODUCT TREASURE ICE WHITE MARBLE 3X12 CARVED BULLNOSE

Marble Look | 3"x12"



## **GRAPHIC VARIETY**



## **TECHNICAL DATA**

FINISH: Carved LOOK: Marble Look CODE: QUTS-IC-SBC

SIZE: 3"x12"

NAME: Treasure Ice White Marble 3x12 Carved Bullnose

SERIES: Treasure TYPOLOGY: Porcelain TYPE OF PIECE: Bullnose USE: Floor and Wall

## **PACKING**

|        |              | BOX |      |    | PALLET |      |    |
|--------|--------------|-----|------|----|--------|------|----|
| Size   | Product type | pcs | sqft | lb | boxes  | sqft | lb |
| 3"x12" | Bullnose     | 20  |      |    |        |      |    |

**WARNING** The information contained in this packing list is for guidance only, the contents of the packing may vary. Please consult our sales representatives for an exact list.