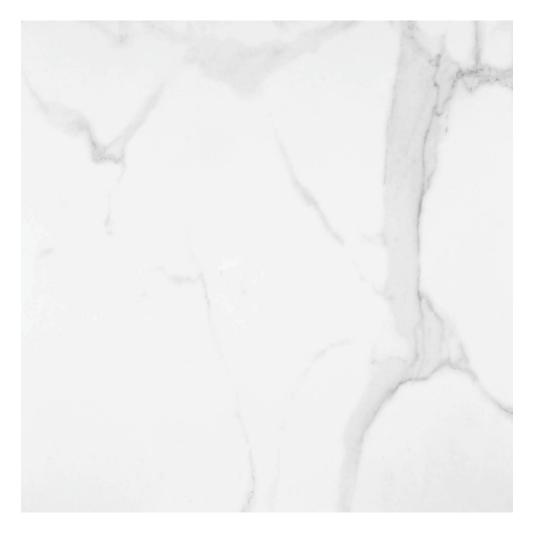

## PRODUCT STATUARIO VENEZIA POLISHED 32X32

Marble Look | 31"x31"

## **TECHNICAL DATA**

FINISH: Polish LOOK: Marble Look CODE: QULX-ST-5P SIZE: 31"x31" NAME: Statuario Venezia Polished 32X32 SERIES: Luxury TYPOLOGY: Glazed Porcelain TYPE OF PIECE: Field Tile USE: Floor and Wall