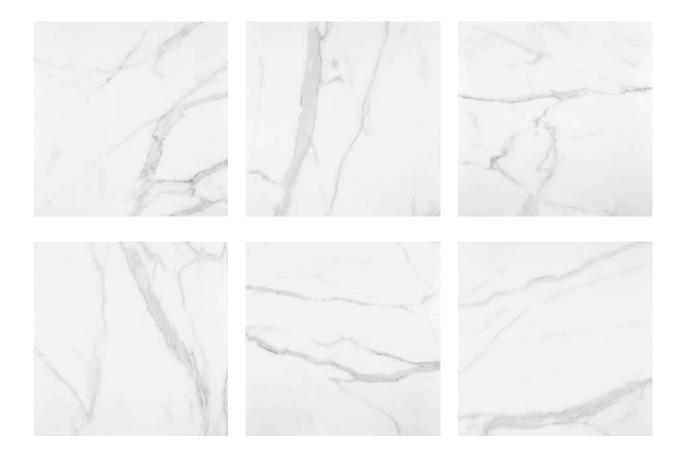

## PRODUCT STATUARIO VENEZIA POLISHED 32X32

Marble Look | 31"x31"



## **GRAPHIC VARIETY**



## **TECHNICAL DATA**

FINISH: Polish LOOK: Marble Look CODE: QULX-ST-5P SIZE: 31"x31" NAME: Statuario Venezia Polished 32X32 SERIES: Luxury TYPOLOGY: Glazed Porcelain TYPE OF PIECE: Field Tile USE: Floor and Wall

## PACKING

|         |              | BOX |       |    | PALLET |        |    |
|---------|--------------|-----|-------|----|--------|--------|----|
| Size    | Product type | pcs | sqft  | lb | boxes  | sqft   | lb |
| 31"x31" | Field Tile   | 2   | 13.79 |    | 32     | 441.28 |    |

**WARNING** The information contained in this packing list is for guidance only, the contents of the packing may vary. Please consult our sales representatives for an exact list.