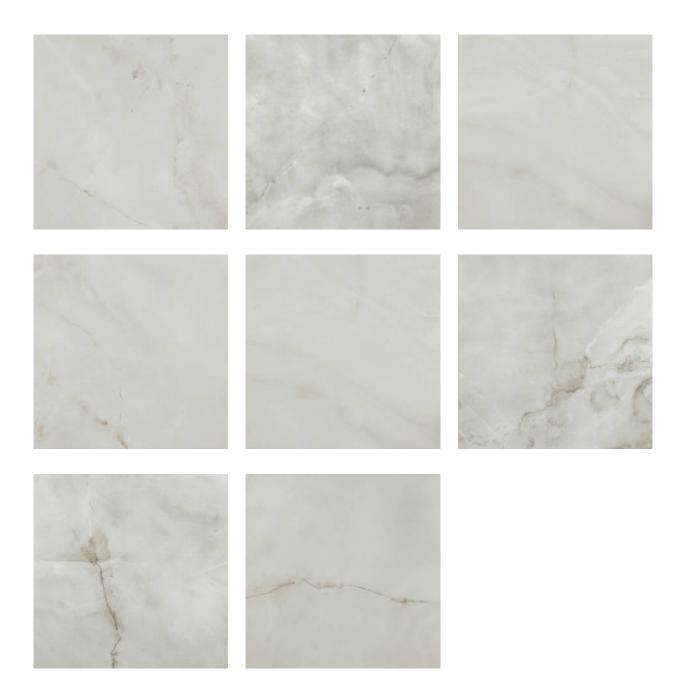

## PRODUCT SORRENTO ONYX POLISHED 24X24

Marble Look | 24"x24"



## **GRAPHIC VARIETY**



## **TECHNICAL DATA**

FINISH: Polish LOOK: Marble Look CODE: QULX-SO-3P SIZE: 24"x24"

NAME: Sorrento Onyx Polished 24X24

**SERIES:** Luxury

TYPOLOGY: Glazed Porcelain TYPE OF PIECE: Field Tile USE: Floor and Wall

## **PACKING**

|         |              | BOX |      |    | PALLET |      |    |
|---------|--------------|-----|------|----|--------|------|----|
| Size    | Product type | pcs | sqft | lb | boxes  | sqft | lb |
| 24"x24" | Field Tile   | 4   | 15.5 |    | 32     | 496  |    |

**WARNING** The information contained in this packing list is for guidance only, the contents of the packing may vary. Please consult our sales representatives for an exact list.