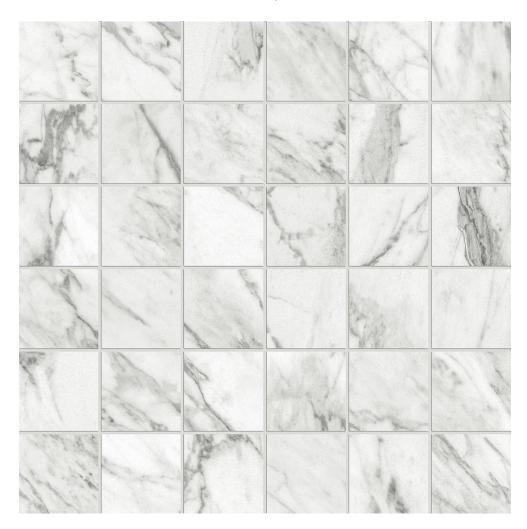

## PRODUCT MILANO STATUARIO HONED 2X2 MOSAIC

Marble Look | 12"x12"

## **TECHNICAL DATA**

FINISH: Matt LOOK: Marble Look CODE: QULX-MI-M3H

SIZE: 12"x12"

NAME: Milano Statuario Honed 2X2 Mosaic

**SERIES:** Luxury

TYPOLOGY: Glazed Porcelain TYPE OF PIECE: Mosaic USE: Floor and Wall