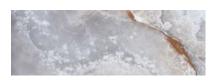

## PRODUCT TREASURE BLUE DREAM ONYX 4X12 POLISHED

Marble Look | 4"x12"

## **GRAPHIC VARIETY**

## **TECHNICAL DATA**

FINISH: Polish LOOK: Marble Look CODE: QUTS-BL-4 SIZE: 4"x12"

NAME: Treasure Blue Dream Onyx 4x12 Polished

SERIES: Treasure TYPOLOGY: Porcelain TYPE OF PIECE: Field Tile USE: Floor and Wall