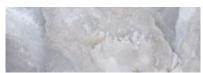

## PRODUCT TREASURE BLUE DREAM ONYX 4X12 POLISHED

Marble Look | 4"x12"

## **GRAPHIC VARIETY**

## **TECHNICAL DATA**

FINISH: Polish LOOK: Marble Look CODE: QUTS-BL-4 SIZE: 4"x12"

NAME: Treasure Blue Dream Onyx 4x12 Polished

SERIES: Treasure TYPOLOGY: Porcelain TYPE OF PIECE: Field Tile USE: Floor and Wall