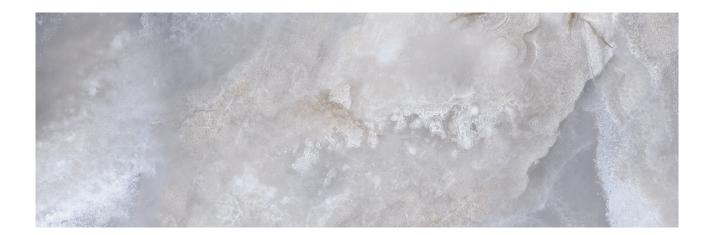

## PRODUCT TREASURE BLUE DREAM ONYX 4X12 POLISHED

Marble Look | 4"x12"

## **GRAPHIC VARIETY**