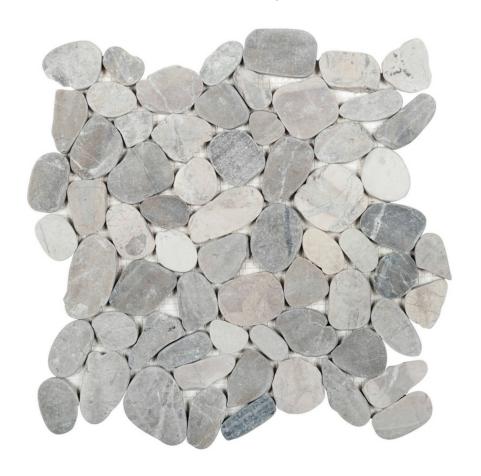

## PRODUCT GREY PEBBLE SLICED MOSAIC

Multi-Look Mosaics | 12"x12"

## **TECHNICAL DATA**

LOOK: Multi-Look Mosaics CODE: RVCHAWE011

SIZE: 12"x12"

NAME: Grey Pebble Sliced Mosaic SERIES: Chelsea Collection TYPOLOGY: Natural Stone TYPE OF PIECE: Mosaic USE: Floor and Wall