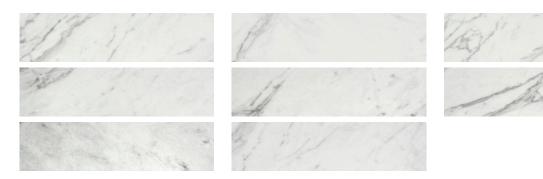

## PRODUCT MILANO STATUARIO POLISHED 3X12 BULLNOSE

Marble Look | 3"x12"



## **GRAPHIC VARIETY**



## **TECHNICAL DATA**

FINISH: Polish LOOK: Marble Look CODE: QULX-MI-SBP

SIZE: 3"x12"

NAME: Milano Statuario Polished 3X12 Bullnose

**SERIES:** Luxury

TYPOLOGY: Glazed Porcelain TYPE OF PIECE: Bullnose USE: Floor and Wall

## **PACKING**

|        |              | BOX |      |    | PALLET |      |    |
|--------|--------------|-----|------|----|--------|------|----|
| Size   | Product type | pcs | sqft | lb | boxes  | sqft | lb |
| 3"x12" | Bullnose     | 20  |      |    |        |      |    |

**WARNING** The information contained in this packing list is for guidance only, the contents of the packing may vary. Please consult our sales representatives for an exact list.