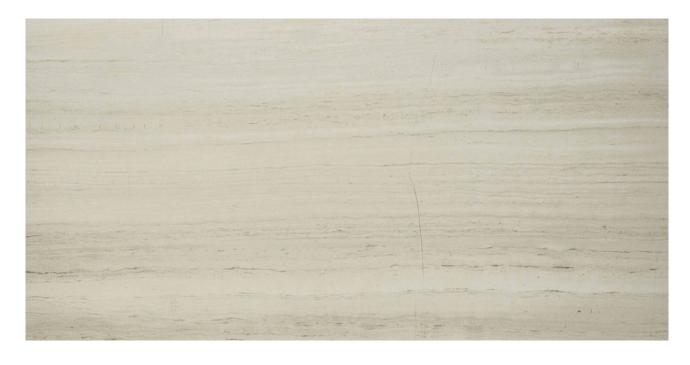

## PRODUCT MATTE PASSION 16X32

Marble Look | 16"x32"

Carminart

## **TECHNICAL DATA**

FINISH: Matt LOOK: Marble Look CODE: QUAD-PA-5N SIZE: 16"x32"

NAME: Matte Passion 16X32

SERIES: Ardor

TYPOLOGY: Porcelain TYPE OF PIECE: Field Tile USE: Floor and Wall d Carminart

**MATTE PASSION 16X32** 