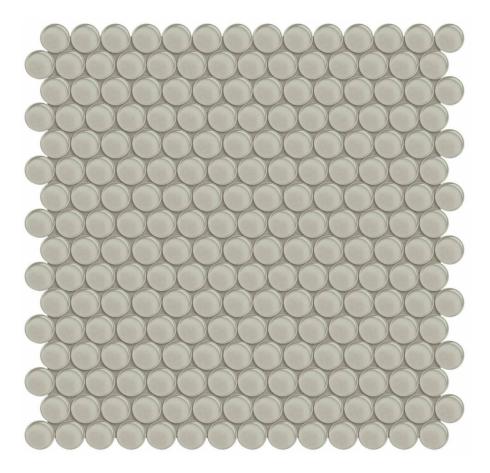

## PRODUCT EARTH PENNY ROUND MOSAIC

Glass | 12"x12"

## **TECHNICAL DATA**

FINISH: Gloss LOOK: Glass CODE: AC35-101 SIZE: 12"x12" NAME: Earth Penny Round Mosaic SERIES: Bliss Element TYPE OF PIECE: Mosaic USE: Wall only