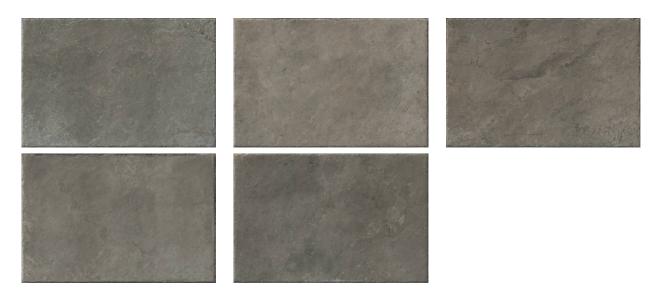

# PRODUCT MENFI GREY 24X36\"

Stone Look | 24"x36"



Carminart

## **GRAPHIC VARIETY**



## **DETAILS**



Carminart

## **ROOM SCENES**





#### **TECHNICAL DATA**

FINISH: Natural LOOK: Stone Look CODE: QUEL-ME-3 SIZE: 24"x36"

NAME: Menfi Grey 24X36"

SERIES: Elevation TYPOLOGY: Porcelain TYPE OF PIECE: Field Tile USE: Floor and Wall d Carminart

MENFI GREY 24X36\"

#### **PACKING**

|         |              | BOX |      |    | PALLET |       |    |
|---------|--------------|-----|------|----|--------|-------|----|
| Size    | Product type | pcs | sqft | lb | boxes  | sqft  | lb |
| 24"x36" | Field Tile   | 2   |      |    | 48     | 11.62 |    |

**WARNING** The information contained in this packing list is for guidance only, the contents of the packing may vary. Please consult our sales representatives for an exact list.