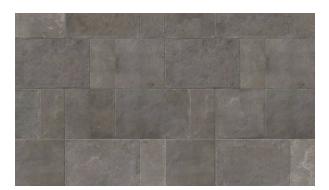

# PRODUCT MENFI GREY 24X36\"

Stone Look | 24"x36"



Carminart

## **GRAPHIC VARIETY**



## **DETAILS**



Carminart

## **ROOM SCENES**





#### **TECHNICAL DATA**

FINISH: Natural LOOK: Stone Look CODE: QUEL-ME-3 SIZE: 24"x36"

NAME: Menfi Grey 24X36"

SERIES: Elevation TYPOLOGY: Porcelain TYPE OF PIECE: Field Tile USE: Floor and Wall d Carminart

MENFI GREY 24X36\"

#### **PACKING**

|         |              | BOX |      |    | PALLET |       |    |
|---------|--------------|-----|------|----|--------|-------|----|
| Size    | Product type | pcs | sqft | lb | boxes  | sqft  | lb |
| 24"x36" | Field Tile   | 2   |      |    | 48     | 11.62 |    |

**WARNING** The information contained in this packing list is for guidance only, the contents of the packing may vary. Please consult our sales representatives for an exact list.