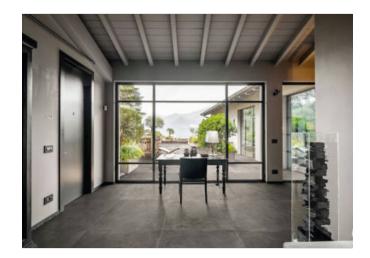

# PRODUCT MENFI GREY 24X36\"

Stone Look | 24"x36"



Carminart

## **GRAPHIC VARIETY**



## **DETAILS**



Carminart

## **ROOM SCENES**





#### **TECHNICAL DATA**

FINISH: Natural LOOK: Stone Look CODE: QUEL-ME-3 SIZE: 24"x36"

NAME: Menfi Grey 24X36"

SERIES: Elevation TYPOLOGY: Porcelain TYPE OF PIECE: Field Tile USE: Floor and Wall d Carminart

MENFI GREY 24X36\"

#### **PACKING**

|         |              | BOX |      |    | PALLET |       |    |
|---------|--------------|-----|------|----|--------|-------|----|
| Size    | Product type | pcs | sqft | lb | boxes  | sqft  | lb |
| 24"x36" | Field Tile   | 2   |      |    | 48     | 11.62 |    |

**WARNING** The information contained in this packing list is for guidance only, the contents of the packing may vary. Please consult our sales representatives for an exact list.