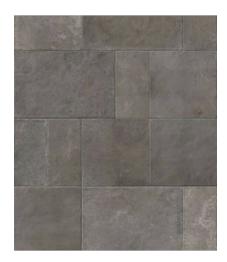

## **DETAILS**

Carminart

#### **TECHNICAL DATA**

FINISH: Natural LOOK: Stone Look CODE: QUEL-ME-3 SIZE: 24"x36"

NAME: Menfi Grey 24X36"

SERIES: Elevation TYPOLOGY: Porcelain TYPE OF PIECE: Field Tile USE: Floor and Wall d Carminart