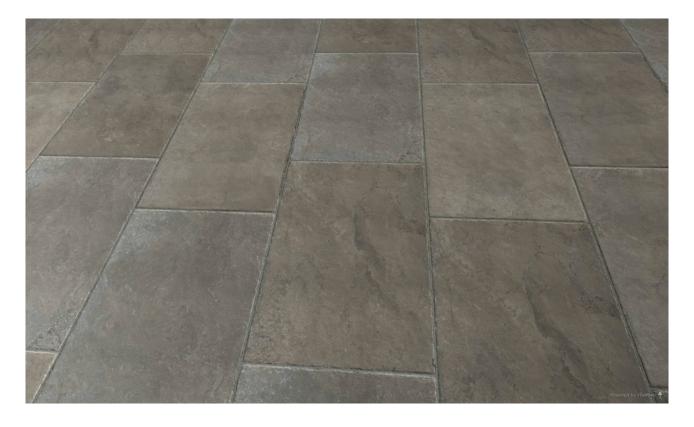

# PRODUCT MENFI GREY 24X36\"

Stone Look | 24"x36"



Carminart

## **GRAPHIC VARIETY**



## **DETAILS**



Carminart

## **ROOM SCENES**





#### **TECHNICAL DATA**

FINISH: Natural LOOK: Stone Look CODE: QUEL-ME-3 SIZE: 24"x36"

NAME: Menfi Grey 24X36"

SERIES: Elevation TYPOLOGY: Porcelain TYPE OF PIECE: Field Tile USE: Floor and Wall d Carminart

MENFI GREY 24X36\"

#### **PACKING**

|         |              | BOX |      |    | PALLET |       |    |
|---------|--------------|-----|------|----|--------|-------|----|
| Size    | Product type | pcs | sqft | lb | boxes  | sqft  | lb |
| 24"x36" | Field Tile   | 2   |      |    | 48     | 11.62 |    |

**WARNING** The information contained in this packing list is for guidance only, the contents of the packing may vary. Please consult our sales representatives for an exact list.