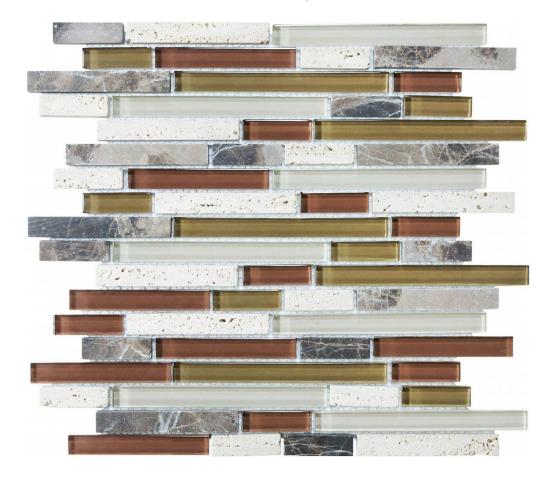

# PRODUCT LINEAR CABERNET MOSAIC

Multi-Look Mosaics | 12"x14"

#### **TECHNICAL DATA**

FINISH: Matt

LOOK: Multi-Look Mosaics

CODE: AC35-013 SIZE: 12"x14"

NAME: Linear Cabernet Mosaic

**NOTES:** Number Of Rows Per Sheet = 18

SERIES: Bliss

TYPOLOGY: Mixed Materials TYPE OF PIECE: Mosaic