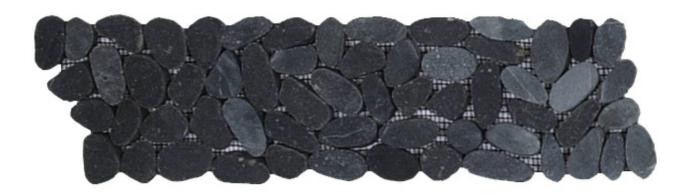

## PRODUCT BLACK SLICED MATTE PEBBLE INTERLOCKING BORDER

Multi-Look Mosaics | 4"x12"

## **TECHNICAL DATA**

FINISH: Matt LOOK: Multi-Look Mosaics CODE: RVCHAWG015B SIZE: 4"x12" NAME: Black Sliced Matte Pebble Interlocking Border SERIES: Chelsea Collection TYPOLOGY: Natural Stone TYPE OF PIECE: Trim USE: Wall only