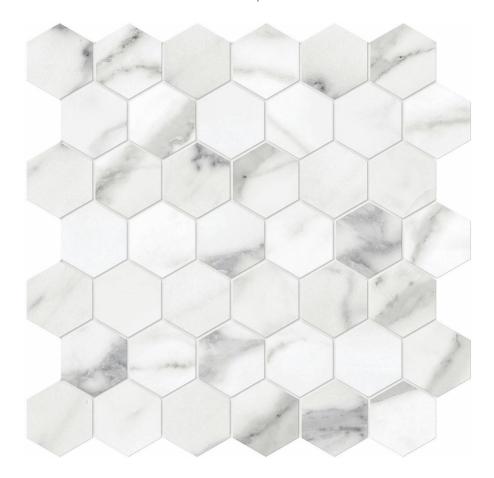

## PRODUCT STATUARIO VENEZIA POLISHED 2

Marble Look | 12"x13"

## **GRAPHIC VARIETY**

## **TECHNICAL DATA**

FINISH: Polish LOOK: Marble Look CODE: QULX-ST-M2P SIZE: 12"x13"

NAME: Statuario Venezia Polished 2

**SERIES:** Luxury

TYPOLOGY: Glazed Porcelain TYPE OF PIECE: Mosaic USE: Floor and Wall