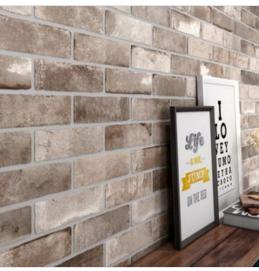

## **TECHNICAL DATA**

FINISH: Matte LOOK: Brick Look CODE: RVHA035

**DESCRIPTION:** This brick field tile features durable European porcelain with a rustic and traditional brick-like appearance. This brick is inspired by the classic look of exposed brick with a new-age twist for a modern industrial design. These bricks offer versatility and practicality as they can be used in both interior and exterior spaces as well as in showers. Additionally, these bricks can be laid out in an array of patterns including stacked, offset, and herringbone.