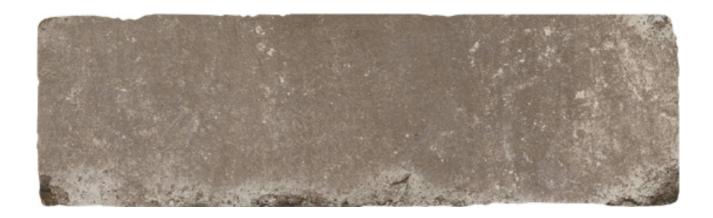

## PRODUCT FIELD TILE 2.875" X 9.75" CLOVE

Brick Look | 2.88"x9.75"

## **TECHNICAL DATA**

FINISH: Matte LOOK: Brick Look CODE: RVHA035

**DESCRIPTION:** This brick field tile features durable European porcelain with a rustic and traditional brick-like appearance. This brick is inspired by the classic look of exposed brick with a new-age twist for a modern industrial design. These bricks offer versatility and practicality as they can be used in both interior and exterior spaces as well as in showers. Additionally, these bricks can be laid out in an array of patterns including stacked, offset, and herringbone.

SIZE: 2.88"x9.75"

NAME: Field Tile 2.875" X 9.75" Clove

SERIES: Hampton Collection TYPOLOGY: Porcelain TYPE OF PIECE: Field Tile USE: Floor and Wall