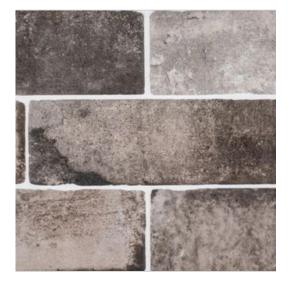

## **TECHNICAL DATA**

FINISH: Matte LOOK: Brick Look CODE: RVHA035

**DESCRIPTION:** This brick field tile features durable European porcelain with a rustic and traditional brick-like appearance. This brick is inspired by the classic look of exposed brick with a new-age twist for a modern industrial design. These bricks offer versatility and practicality as they can be used in both interior and exterior spaces as well as in showers. Additionally, these bricks can be laid out in an array of patterns including stacked, offset, and herringbone.

SIZE: 2.88"x9.75"

NAME: Field Tile 2.875" X 9.75" Clove

SERIES: Hampton Collection TYPOLOGY: Porcelain TYPE OF PIECE: Field Tile USE: Floor and Wall