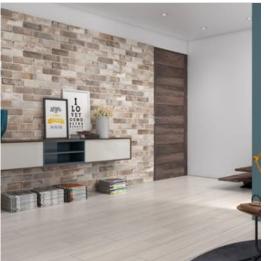

## **ROOM SCENES**

## **TECHNICAL DATA**

FINISH: Matte LOOK: Brick Look CODE: RVHA035

**DESCRIPTION:** This brick field tile features durable European porcelain with a rustic and traditional brick-like appearance. This brick is inspired by the classic look of exposed brick with a new-age twist for a modern industrial design. These bricks offer versatility and practicality as they can be used in both interior and exterior spaces as well as in showers. Additionally, these bricks can be laid out in an array of patterns including stacked, offset, and herringbone.