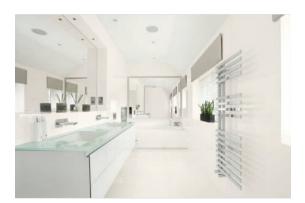

## PRODUCT MATTE LONDON 24X24

Mono-color | 24"x24"



## **ROOM SCENES**



d Carminart

## **TECHNICAL DATA**

FINISH: Matt LOOK: Mono-color CODE: QUHI-LO-3MN SIZE: 24"x24"

NAME: Matte London 24X24

SERIES: High Rise TYPOLOGY: Porcelain TYPE OF PIECE: Field Tile USE: Floor and Wall G Carminart

## **PACKING**

|         |              | BOX |      |       | PALLET |      |      |
|---------|--------------|-----|------|-------|--------|------|------|
| Size    | Product type | pcs | sqft | lb    | boxes  | sqft | lb   |
| 24"x24" | Field Tile   | 4   | 15.5 | 75.82 | 28     | 434  | 2123 |

**WARNING** The information contained in this packing list is for guidance only, the contents of the packing may vary. Please consult our sales representatives for an exact list.