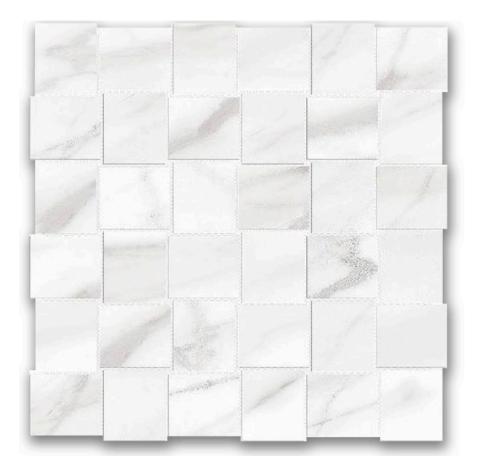

## PRODUCT MATTE 2X2 INFATUATION BASKETWEAVE MOSAIC

Marble Look | 12"x12"

## **TECHNICAL DATA**

FINISH: Matt LOOK: Marble Look CODE: QUAD-IF-M1N SIZE: 12"x12" NAME: Matte 2X2 Infatuation Basketweave Mosaic SERIES: Ardor TYPOLOGY: Porcelain TYPE OF PIECE: Mosaic USE: Floor and Wall