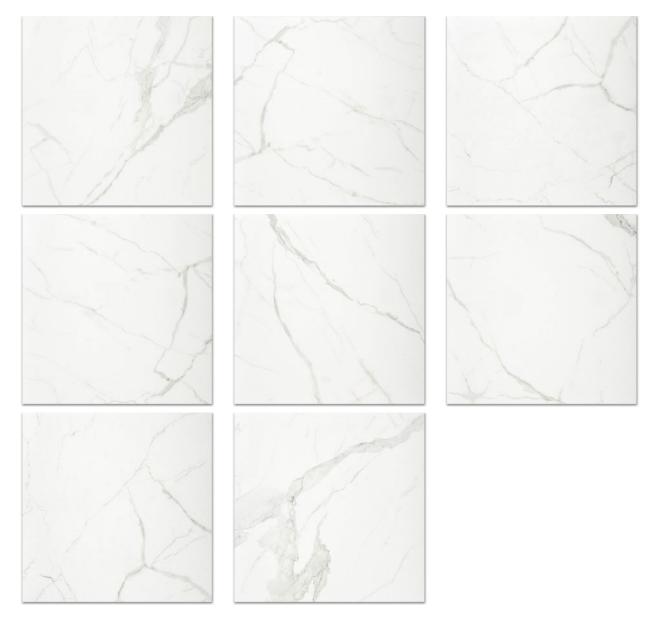

## PRODUCT POLISHED LOVE 24X24

Marble Look | 24"x24"



## **GRAPHIC VARIETY**



## **TECHNICAL DATA**

FINISH: Polish LOOK: Marble Look CODE: QUAD-LO-3PN SIZE: 24"x24" NAME: Polished Love 24X24 SERIES: Ardor TYPOLOGY: Porcelain TYPE OF PIECE: Field Tile USE: Floor and Wall

## PACKING

|         |              | BOX |      |       | PALLET |      |         |
|---------|--------------|-----|------|-------|--------|------|---------|
| Size    | Product type | pcs | sqft | lb    | boxes  | sqft | lb      |
| 24"x24" | Field Tile   | 4   | 15.5 | 71.32 | 28     | 434  | 1996.96 |

**WARNING** The information contained in this packing list is for guidance only, the contents of the packing may vary. Please consult our sales representatives for an exact list.