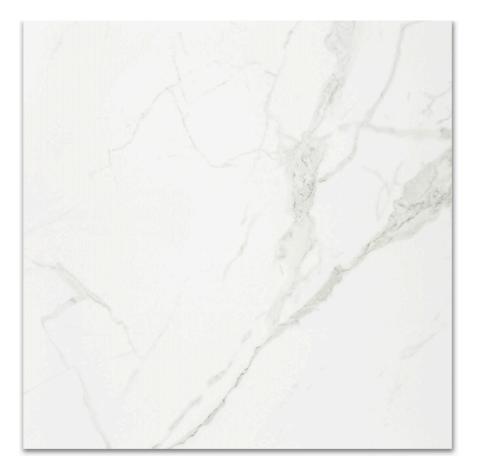

## PRODUCT POLISHED LOVE 24X24

Marble Look | 24"x24"

## **TECHNICAL DATA**

FINISH: Polish LOOK: Marble Look CODE: QUAD-LO-3PN SIZE: 24"x24" NAME: Polished Love 24X24 SERIES: Ardor TYPOLOGY: Porcelain TYPE OF PIECE: Field Tile USE: Floor and Wall