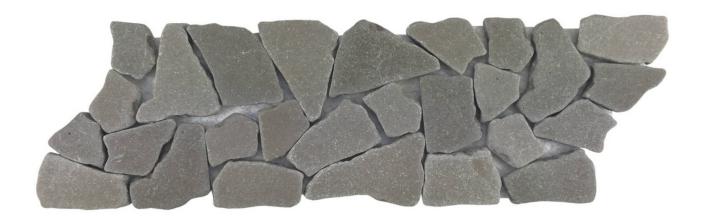

## PRODUCT MINI OPUS GREY RECONSTITUTED STONE BORDER INTERLOCKING MOSAIC

Multi-Look Mosaics | 4"x12"

## **TECHNICAL DATA**

LOOK: Multi-Look Mosaics CODE: RVCHAWP032B

SIZE: 4"x12"

NAME: Mini Opus Grey Reconstituted Stone Border Interlocking Mosaic

SERIES: Chelsea Collection TYPOLOGY: Natural Stone TYPE OF PIECE: Trim