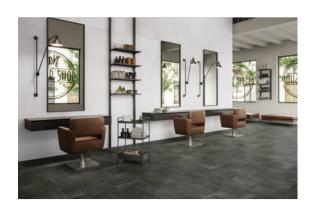

# PRODUCT PALMS STEEL 8X16F

Terracotta | 8"x16"



Carminart

## **GRAPHIC VARIETY**



Carminart

## **ROOM SCENES**







d Carminart

#### **TECHNICAL DATA**

FINISH: Matt LOOK: Terracotta CODE: QUCR-PA-2 SIZE: 8"x16"

NAME: Palms Steel 8x16F SERIES: Charleston

TYPOLOGY: Glazed Porcelain TYPE OF PIECE: Field Tile USE: Floor and Wall d Carminart

PALMS STEEL 8X16F

#### **PACKING**

|        |              | BOX |      |    | PALLET |      |    |
|--------|--------------|-----|------|----|--------|------|----|
| Size   | Product type | pcs | sqft | lb | boxes  | sqft | lb |
| 8"x16" | Field Tile   | 13  | 11.2 |    | 45     | 504  |    |

**WARNING** The information contained in this packing list is for guidance only, the contents of the packing may vary. Please consult our sales representatives for an exact list.