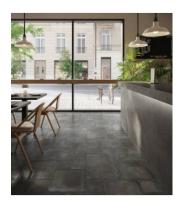

# PRODUCT PALMS STEEL 8X16F

Terracotta | 8"x16"



Carminart

## **GRAPHIC VARIETY**



Carminart

## **ROOM SCENES**







d Carminart

#### **TECHNICAL DATA**

FINISH: Matt LOOK: Terracotta CODE: QUCR-PA-2 SIZE: 8"x16"

NAME: Palms Steel 8x16F SERIES: Charleston

TYPOLOGY: Glazed Porcelain TYPE OF PIECE: Field Tile USE: Floor and Wall d Carminart

PALMS STEEL 8X16F

#### **PACKING**

|        |              | BOX |      |    | PALLET |      |    |
|--------|--------------|-----|------|----|--------|------|----|
| Size   | Product type | pcs | sqft | lb | boxes  | sqft | lb |
| 8"x16" | Field Tile   | 13  | 11.2 |    | 45     | 504  |    |

**WARNING** The information contained in this packing list is for guidance only, the contents of the packing may vary. Please consult our sales representatives for an exact list.