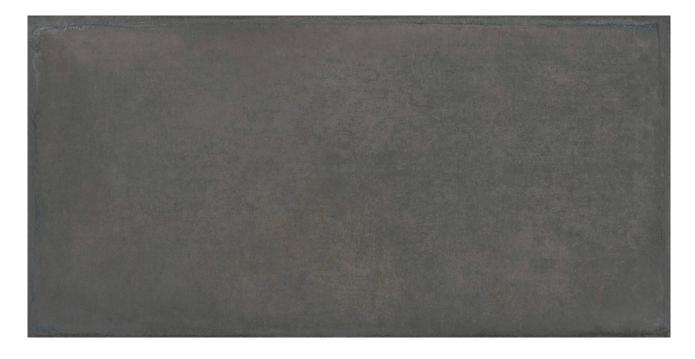

# PRODUCT PALMS STEEL 8X16F

Terracotta | 8"x16"



Carminart

## **GRAPHIC VARIETY**



Carminart

## **ROOM SCENES**







d Carminart

#### **TECHNICAL DATA**

FINISH: Matt LOOK: Terracotta CODE: QUCR-PA-2 SIZE: 8"x16"

NAME: Palms Steel 8x16F SERIES: Charleston

TYPOLOGY: Glazed Porcelain TYPE OF PIECE: Field Tile USE: Floor and Wall d Carminart

PALMS STEEL 8X16F

#### **PACKING**

|        |              | BOX |      |    | PALLET |      |    |
|--------|--------------|-----|------|----|--------|------|----|
| Size   | Product type | pcs | sqft | lb | boxes  | sqft | lb |
| 8"x16" | Field Tile   | 13  | 11.2 |    | 45     | 504  |    |

**WARNING** The information contained in this packing list is for guidance only, the contents of the packing may vary. Please consult our sales representatives for an exact list.