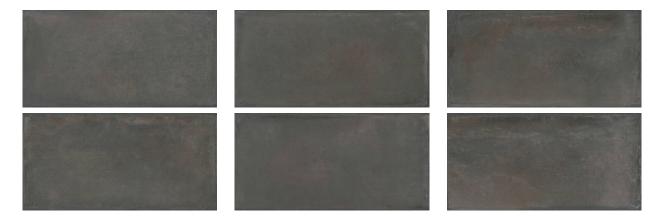

# PRODUCT PALMS STEEL 8X16F

Terracotta | 8"x16"



Carminart

## **GRAPHIC VARIETY**



Carminart

## **ROOM SCENES**







d Carminart

#### **TECHNICAL DATA**

FINISH: Matt LOOK: Terracotta CODE: QUCR-PA-2 SIZE: 8"x16"

NAME: Palms Steel 8x16F SERIES: Charleston

TYPOLOGY: Glazed Porcelain TYPE OF PIECE: Field Tile USE: Floor and Wall d Carminart

PALMS STEEL 8X16F

#### **PACKING**

|        |              | BOX |      |    | PALLET |      |    |
|--------|--------------|-----|------|----|--------|------|----|
| Size   | Product type | pcs | sqft | lb | boxes  | sqft | lb |
| 8"x16" | Field Tile   | 13  | 11.2 |    | 45     | 504  |    |

**WARNING** The information contained in this packing list is for guidance only, the contents of the packing may vary. Please consult our sales representatives for an exact list.