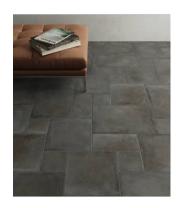

# PRODUCT PALMS STEEL 8X16F

Terracotta | 8"x16"



Carminart

## **GRAPHIC VARIETY**



Carminart

## **ROOM SCENES**







d Carminart

#### **TECHNICAL DATA**

FINISH: Matt LOOK: Terracotta CODE: QUCR-PA-2 SIZE: 8"x16"

NAME: Palms Steel 8x16F SERIES: Charleston

TYPOLOGY: Glazed Porcelain TYPE OF PIECE: Field Tile USE: Floor and Wall d Carminart

PALMS STEEL 8X16F

#### **PACKING**

|        |              | BOX |      |    | PALLET |      |    |
|--------|--------------|-----|------|----|--------|------|----|
| Size   | Product type | pcs | sqft | lb | boxes  | sqft | lb |
| 8"x16" | Field Tile   | 13  | 11.2 |    | 45     | 504  |    |

**WARNING** The information contained in this packing list is for guidance only, the contents of the packing may vary. Please consult our sales representatives for an exact list.